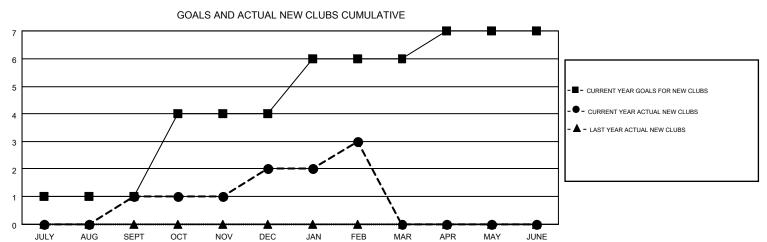

## MONTHLY MEMBERSHIP PROGRESS REPORT

Results as of: 2/28/2015

**LOCATION: NEW JERSEY** 

Multiple District 16

**ED LECIUS** GMT CA 1

|               |                  | Clubs             |                  |                  | Members  RESULTS FOR 2014-2015 |                    |                                        |                    |                  |  |
|---------------|------------------|-------------------|------------------|------------------|--------------------------------|--------------------|----------------------------------------|--------------------|------------------|--|
|               | RESU             | LTS FOR 2014-2015 |                  |                  |                                |                    |                                        |                    |                  |  |
| QUARTER       | NEW CLUB<br>GOAL | NEW CLUBS         | DROPPED<br>CLUBS | NET<br>GAIN/LOSS | QUARTER                        | NEW MEMBER<br>GOAL | CHARTER AND<br>NEW<br>MEMBERS<br>ADDED | DROPPED<br>MEMBERS | NET<br>GAIN/LOSS |  |
| JULY/AUG/SEPT | 1                | 1                 | 0                | 1                | JULY/AUG/SEPT                  | -4                 | 116                                    | 102                | 14               |  |
| OCT/NOV/DEC   | 3                | 1                 | 2                | -1               | OCT/NOV/DEC                    | 76                 | 185                                    | 180                | 5                |  |
| JAN/FEB/MAR   | 2                | 1                 | 1                | 0                | JAN/FEB/MAR                    | 66                 | 98                                     | 89                 | 9                |  |
| APR/MAY/JUNE  | 1                | 0                 | 0                | 0                | APR/MAY/JUNE                   | 25                 | 0                                      | 0                  | 0                |  |