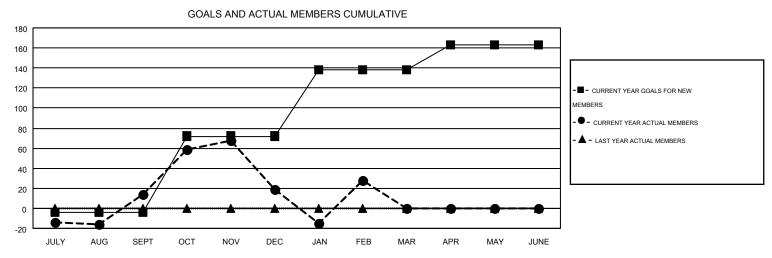

## MONTHLY MEMBERSHIP PROGRESS REPORT

Results as of: 2/28/2015

**LOCATION: NEW JERSEY** 

Multiple District 16

**ED LECIUS** GMT CA 1

|               |                  | Clubs             |                  |                  | Members  RESULTS FOR 2014-2015 |                    |                                        |                    |                  |  |
|---------------|------------------|-------------------|------------------|------------------|--------------------------------|--------------------|----------------------------------------|--------------------|------------------|--|
|               | RESU             | LTS FOR 2014-2015 |                  |                  |                                |                    |                                        |                    |                  |  |
| QUARTER       | NEW CLUB<br>GOAL | NEW CLUBS         | DROPPED<br>CLUBS | NET<br>GAIN/LOSS | QUARTER                        | NEW MEMBER<br>GOAL | CHARTER AND<br>NEW<br>MEMBERS<br>ADDED | DROPPED<br>MEMBERS | NET<br>GAIN/LOSS |  |
| JULY/AUG/SEPT | 1                | 1                 | 0                | 1                | JULY/AUG/SEPT                  | -4                 | 116                                    | 102                | 14               |  |
| OCT/NOV/DEC   | 3                | 1                 | 2                | -1               | OCT/NOV/DEC                    | 76                 | 185                                    | 180                | 5                |  |
| JAN/FEB/MAR   | 2                | 1                 | 1                | 0                | JAN/FEB/MAR                    | 66                 | 98                                     | 89                 | 9                |  |
| APR/MAY/JUNE  | 1                | 0                 | 0                | 0                | APR/MAY/JUNE                   | 25                 | 0                                      | 0                  | 0                |  |